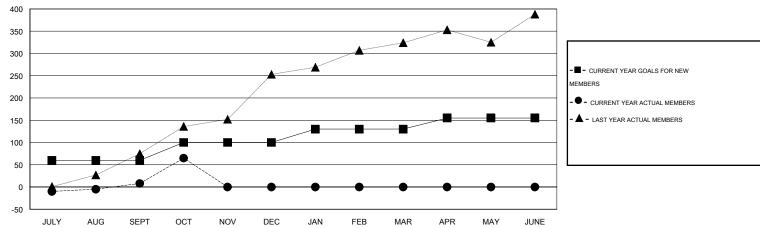

#### GOALS AND ACTUAL MEMBERS CUMULATIVE

| DROPPED CLUBS: 0  DROPPED MEMBERS |    | 18 CLUBS OF 44 ADDED 1 OR MORE NEW MEMBERS | GENDER DISTRIBU<br>MALE<br>FEMALE | 927 (54.21%)<br>783 (45.79%) |     |
|-----------------------------------|----|--------------------------------------------|-----------------------------------|------------------------------|-----|
| DECEASED                          | 0  | CLICK HERE FOR HEALTH                      | FAMILY UNIT MEMBERS               |                              | 848 |
| CLUB CANCELLED                    | 0  | ASSESSMENT DATA                            |                                   | 345                          |     |
| OTHER                             | 43 |                                            | HEAD OF HOUSEHOLD                 |                              |     |
| TOTAL                             | 43 |                                            | NON-HEAD OF HOUSEHOL              | 503                          |     |