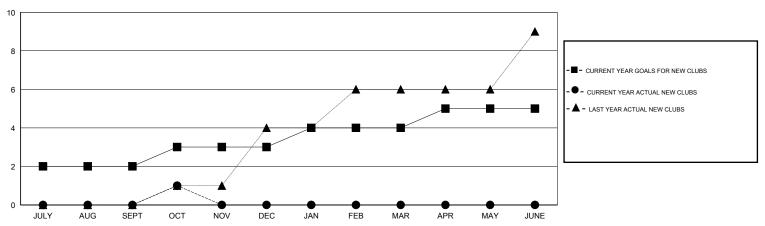

| 60                 | 36                                  | 28                 | 8                |
| OCT/NOV/DEC   | 1                | 1                | 0                | 1                | OCT/NOV/DEC           | 40                 | 72                                  | 15                 | 57               |
| JAN/FEB/MAR   | 1                | 0                | 0                | 0                | JAN/FEB/MAR           | 30                 | 0                                   | 0                  | 0                |
| APR/MAY/JUNE  | 1                | 0                | 0                | 0                | APR/MAY/JUNE          | 25                 | 0                                   | 0                  | 0                |

### GOALS AND ACTUAL NEW CLUBS CUMULATIVE



#### GOALS AND ACTUAL MEMBERS CUMULATIVE



| DROPPED CLUBS: 0  DROPPED MEMBERS |    | 18 CLUBS OF 44 ADDED 1 OR MORE NEW MEMBERS | GENDER DISTRIBU<br>MALE<br>FEMALE | 927 (54.21%)<br>783 (45.79%) |     |
|-----------------------------------|----|--------------------------------------------|-----------------------------------|------------------------------|-----|
| DECEASED                          | 0  | CLICK HERE FOR HEALTH                      | FAMILY UNIT MEMBERS               |                              | 848 |
| CLUB CANCELLED                    | 0  | ASSESSMENT DATA                            |                                   | 345                          |     |
| OTHER                             | 43 |                                            | HEAD OF HOUSEHOLD